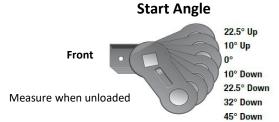

## Special Order Axle

| Date:                                                                          |                                                                                             |                                               |                                                                     |  |  |
|--------------------------------------------------------------------------------|---------------------------------------------------------------------------------------------|-----------------------------------------------|---------------------------------------------------------------------|--|--|
| Customer:                                                                      |                                                                                             |                                               |                                                                     |  |  |
| Location:                                                                      |                                                                                             |                                               |                                                                     |  |  |
| Contact:                                                                       |                                                                                             | И                                             | /TS                                                                 |  |  |
| Phone:                                                                         |                                                                                             | QTE#:                                         |                                                                     |  |  |
| Fax:                                                                           |                                                                                             | ORD#:                                         |                                                                     |  |  |
| Capacity:                                                                      |                                                                                             | Quantity:                                     |                                                                     |  |  |
| Model:                                                                         |                                                                                             |                                               |                                                                     |  |  |
| Hub Face: _                                                                    | Brad                                                                                        | cket O/S:                                     |                                                                     |  |  |
| Axle Type:                                                                     | Beam Only Idler                                                                             | Brake                                         |                                                                     |  |  |
| Lube:<br>Valcrum Dus                                                           | Grease Oil (Stand st Cap: Yes                                                               | lard)                                         |                                                                     |  |  |
| Start Angle:                                                                   | -22.5° Up -10° Up 0° Flat                                                                   | +10° Dow<br>+22.5° Do<br>+32° Dow<br>+45° Dow | wn<br>n                                                             |  |  |
| Brake Type:                                                                    | <ul><li>☐ Electric</li><li>☐ Hydraulic Single Servo</li><li>☐ Hydraulic Duo Servo</li></ul> | ☐ Hy                                          | rdraulic Disc<br>rdraulic Free Backi<br>If Adjusting<br>rking Brake |  |  |
| Bolt Pattern 865, 5/8-18 Studs, 4.75" Pilot Hole                               |                                                                                             |                                               |                                                                     |  |  |
| Wheel Nuts:                                                                    | 5/8-18 Flange Nut (Swivel) 5/8-18 Flange Nut (Non-Swivel) 5/8-18 90° Cone Nut W/Clamp Ring  |                                               |                                                                     |  |  |
| All special order axles require an authorized signature and are Non-Returnable |                                                                                             |                                               |                                                                     |  |  |