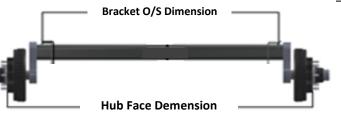

## Special Order Axle

| Date:                                                                          |                                                                                             |                                               |                                                                     |  |  |
|--------------------------------------------------------------------------------|---------------------------------------------------------------------------------------------|-----------------------------------------------|---------------------------------------------------------------------|--|--|
| Customer:                                                                      |                                                                                             |                                               |                                                                     |  |  |
| Location:                                                                      |                                                                                             |                                               |                                                                     |  |  |
| Contact:                                                                       |                                                                                             | И                                             | /TS                                                                 |  |  |
| Phone:                                                                         |                                                                                             | QTE#:                                         |                                                                     |  |  |
| Fax:                                                                           |                                                                                             | ORD#:                                         |                                                                     |  |  |
| Capacity:                                                                      |                                                                                             | Quantity:                                     |                                                                     |  |  |
| Model:                                                                         |                                                                                             |                                               |                                                                     |  |  |
| Hub Face: _                                                                    | Brad                                                                                        | cket O/S:                                     |                                                                     |  |  |
| Axle Type:                                                                     | Beam Only Idler                                                                             | Brake                                         |                                                                     |  |  |
| Lube:<br>Valcrum Dus                                                           | Grease Oil (Stand st Cap: Yes                                                               | lard)                                         |                                                                     |  |  |
| Start Angle:                                                                   | -22.5° Up -10° Up 0° Flat                                                                   | +10° Dow<br>+22.5° Do<br>+32° Dow<br>+45° Dow | wn<br>n                                                             |  |  |
| Brake Type:                                                                    | <ul><li>☐ Electric</li><li>☐ Hydraulic Single Servo</li><li>☐ Hydraulic Duo Servo</li></ul> | ☐ Hy                                          | rdraulic Disc<br>rdraulic Free Backi<br>If Adjusting<br>rking Brake |  |  |
| Bolt Pattern 865, 5/8-18 Studs, 4.75" Pilot Hole                               |                                                                                             |                                               |                                                                     |  |  |
| Wheel Nuts:                                                                    | 5/8-18 Flange Nut (Swivel) 5/8-18 Flange Nut (Non-Swivel) 5/8-18 90° Cone Nut W/Clamp Ring  |                                               |                                                                     |  |  |
| All special order axles require an authorized signature and are Non-Returnable |                                                                                             |                                               |                                                                     |  |  |