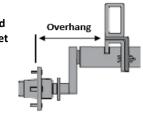

## **MEDIUM DUTY**

9,000lbs - 12,000 lbs. Capacity

Overhang is measured from outside of bracket to hub face

See overhang chart for specifications

Hub Face is where the wheel touches the hub