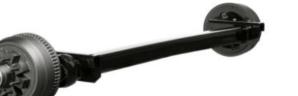

## Special Order Axle

| Date:                                                                          |                                                                                             |                                               |                                                                     |  |  |
|--------------------------------------------------------------------------------|---------------------------------------------------------------------------------------------|-----------------------------------------------|---------------------------------------------------------------------|--|--|
| Customer:                                                                      |                                                                                             |                                               |                                                                     |  |  |
| Location:                                                                      |                                                                                             |                                               |                                                                     |  |  |
| Contact:                                                                       |                                                                                             | И                                             | /TS                                                                 |  |  |
| Phone:                                                                         |                                                                                             | QTE#:                                         |                                                                     |  |  |
| Fax:                                                                           |                                                                                             | ORD#:                                         |                                                                     |  |  |
| Capacity:                                                                      |                                                                                             | Quantity:                                     |                                                                     |  |  |
| Model:                                                                         |                                                                                             |                                               |                                                                     |  |  |
| Hub Face: _                                                                    | Brad                                                                                        | cket O/S:                                     |                                                                     |  |  |
| Axle Type:                                                                     | Beam Only Idler                                                                             | Brake                                         |                                                                     |  |  |
| Lube:<br>Valcrum Dus                                                           | Grease Oil (Stand st Cap: Yes                                                               | lard)                                         |                                                                     |  |  |
| Start Angle:                                                                   | -22.5° Up -10° Up 0° Flat                                                                   | +10° Dow<br>+22.5° Do<br>+32° Dow<br>+45° Dow | wn<br>n                                                             |  |  |
| Brake Type:                                                                    | <ul><li>☐ Electric</li><li>☐ Hydraulic Single Servo</li><li>☐ Hydraulic Duo Servo</li></ul> | ☐ Hy                                          | rdraulic Disc<br>rdraulic Free Backi<br>If Adjusting<br>rking Brake |  |  |
| Bolt Pattern 865, 5/8-18 Studs, 4.75" Pilot Hole                               |                                                                                             |                                               |                                                                     |  |  |
| Wheel Nuts:                                                                    | 5/8-18 Flange Nut (Swivel) 5/8-18 Flange Nut (Non-Swivel) 5/8-18 90° Cone Nut W/Clamp Ring  |                                               |                                                                     |  |  |
| All special order axles require an authorized signature and are Non-Returnable |                                                                                             |                                               |                                                                     |  |  |